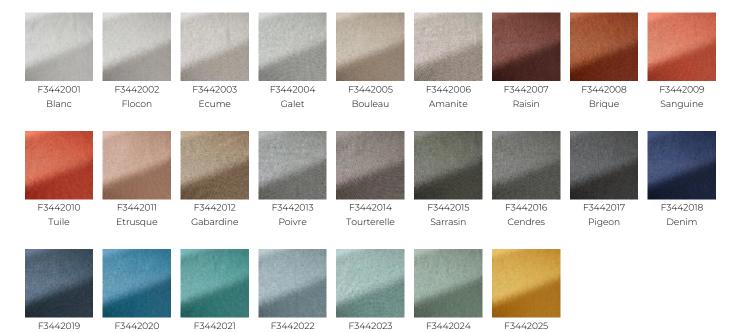

|
| NOTES          | High lightfastness, mold-resistent,<br>stain & water repellent<br>Woven in Pierre Frey's workshop in<br>northern France.Living Heritage Mill.                                                                                                                           |
| INFORMATION    | Shrinkage >3% if washed The flakes of the linen fiber are part of the authentic character and look of the fabric. Natural fiber irregularity Reinforced stitching recommended to avoid fraying at seams For outdoor use, make sure to use appropriate lining materials. |

Remember to store pads and cushions in a clean, dry place when

not in use.

F9979202004

F9979202004MINI

## 25 Colors



Sauge

Camomille

Amande

Menthe

Nuage

Orage

Azur