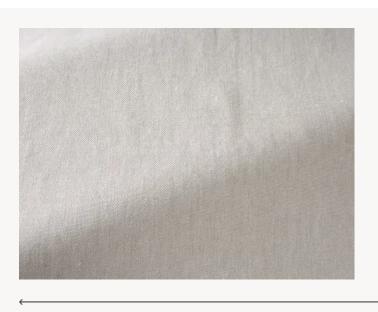

## F3442003 GOLFE

Magnificent two-tone linen canvas with an irresistibly soft hand and generous weight. As the color of the warp subtly contrasts with the one of its weft, this semi-plain presents a micro-checkerboard. With its vintage and authentic look and its high-performance properties, GOLFE combines the beauty of a natural fiber woven in Pierre Frey's workshop (labelled Living Heritage Mill), with pigmented color and treatment that achieves the best outdoor performance (high lightfastness, water-repellent treatment for high resistance of colors to the elements and mold resistance).

## F3442003 - Ecume

Laize: 150,00 cm / 59,05 inch