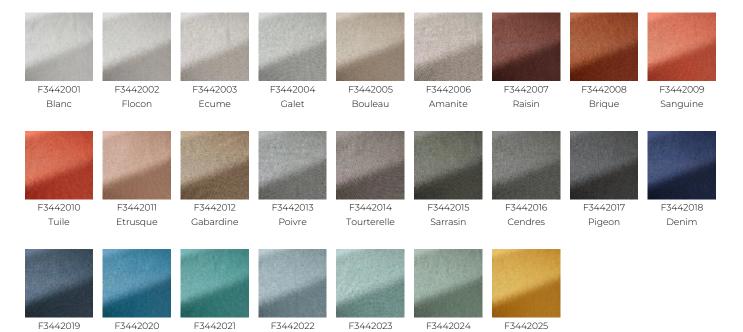

|
| CERTIFICATIONS | EN1021-1-2 in conjunction with<br>suitable combustion modified foam<br>NFPA 260-Class 1                                                                                       |
| NOTES          | High lightfastness, mold-resistent,<br>stain & water repellent<br>Woven in Pierre Frey's workshop in<br>northern France.Living Heritage Mill.                                 |
| INFORMATION    | Shrinkage >3% if washed The flakes of the linen fiber are part of the authentic character and look of the fabric. Natural fiber irregularity Reinforced stitching recommended |

cushions in a clean, dry place when

not in use.

F9979202004

F9979202004MINI

## 25 Colors



Sauge

Camomille

Amande

Menthe

Nuage

Orage

Azur