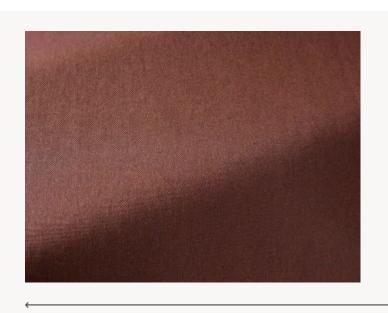

## F3442007 GOLFE

Magnificent two-tone linen canvas with an irresistibly soft hand and generous weight. As the color of the warp subtly contrasts with the one of its weft, this semi-plain presents a micro-checkerboard. With its vintage and authentic look and its high-performance properties, GOLFE combines the beauty of a natural fiber woven in Pierre Frey's workshop (labelled Living Heritage Mill), with pigmented color and treatment that achieves the best outdoor performance (high lightfastness, water-repellent treatment for high resistance of colors to the elements and mold resistance).

## F3442007 - Raisin



Laize : 150,00 cm / 59,05 inch

## Pierre Frey

воок

| Pierre Frey    |                                                                                                                                                                               |
|----------------|-------------------------------------------------------------------------------------------------------------------------------------------------------------------------------|
| PERFORMANCE    | Outdoor                                                                                                                                                                       |
| TYPE           | Plains