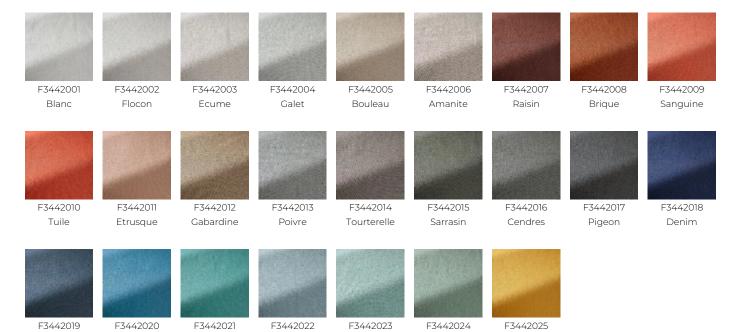

e combustion modified foam<br>NFPA 260-Class 1                                                                                                                                                   |
| NOTES          | High lightfastness, mold-resistent,<br>stain & water repellent<br>Woven in Pierre Frey's workshop in<br>northern France.Living Heritage Mill.                                                                                             |
| INFORMATION    | Shrinkage >3% if washed The flakes of the linen fiber are part of the authentic character and look of the fabric. Natural fiber irregularity Reinforced stitching recommended to avoid fraying at seams For outdoor use, make sure to use |

cushions in a clean, dry place when

not in use.

F9979202004

F9979202004MINI

## 25 Colors



Sauge

Camomille

Amande

Menthe

Nuage

Orage

Azur