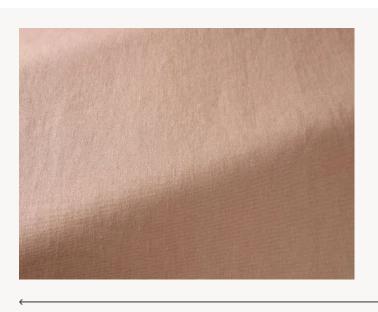

## F3442011 GOLFE

Magnificent two-tone linen canvas with an irresistibly soft hand and generous weight. As the color of the warp subtly contrasts with the one of its weft, this semi-plain presents a micro-checkerboard. With its vintage and authentic look and its high-performance properties, GOLFE combines the beauty of a natural fiber woven in Pierre Frey's workshop (labelled Living Heritage Mill), with pigmented color and treatment that achieves the best outdoor performance (high lightfastness, water-repellent treatment for high resistance of colors to the elements and mold resistance).

## F3442011 - Etrusque

Laize: 150,00 cm / 59,05 inch