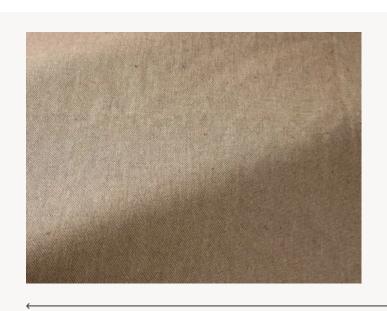

## F3442012 GOLFE

Magnificent two-tone linen canvas with an irresistibly soft hand and generous weight. As the color of the warp subtly contrasts with the one of its weft, this semi-plain presents a micro-checkerboard. With its vintage and authentic look and its high-performance properties, GOLFE combines the beauty of a natural fiber woven in Pierre Frey's workshop (labelled Living Heritage Mill), with pigmented color and treatment that achieves the best outdoor performance (high lightfastness, water-repellent treatment for high resistance of colors to the elements and mold resistance).

## F3442012 - Gabardine

Laize: 150,00 cm / 59,05 inch