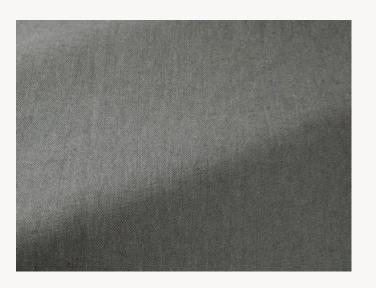

## F3442016 GOLFE

Magnificent two-tone linen canvas with an irresistibly soft hand and generous weight. As the color of the warp subtly contrasts with the one of its weft, this semi-plain presents a micro-checkerboard. With its vintage and authentic look and its high-performance properties, GOLFE combines the beauty of a natural fiber woven in Pierre Frey's workshop (labelled Living Heritage Mill), with pigmented color and treatment that achieves the best outdoor performance (high lightfastness, water-repellent treatment for high resistance of colors to the elements and mold resistance).

## F3442016 - Cendres

Laize : 150,00 cm / 59,05 inch

| Tieffe Fley    |                                                                                                                                                                                                                                                                                                                                                                                     |
|----------------|-------------------------------------------------------------------------------------------------------------------------------------------------------------------------------------------------------------------------------------------------------------------------------------------------------------------------------------------------------------------------------------|
| PERFORMANCE    | Outdoor                                                                                                                                                                                                                                                                                                                                                                             |
| ТҮРЕ           | Plains                                                                                                                                                                                                                                                                                                                                                                              |
| USE            | Normal use                                                                                                                                                                                                                                                                                                                                                                          |
| MARTINDALE     | 25.000 T                                                                                                                                                                                                                                                                                                                                                                            |
| COMPOSITION    | 100 % Linen                                                                                                                                                                                                                                                                                                                                                                         |
| SALES UNIT     | Available per meter/yard                                                                                                                                                                                                                                                                                                                                                            |
| WIDTH          | 150 cm / 59,05 inch                                                                                                                                                                                                                                                                                                                                                                 |
| WEIGHT         | 750 gr / ml                                                                                                                                                                                                                                                                                                                                                                         |
| CARE           |                                                                                                                                                                                                                                                                                                                                                                                     |
| CERTIFICATIONS | EN1021-1-2 in conjunction with suitable combustion modified foam NFPA 260-Class 1                                                                                                                                                                                                                                                                                                   |
| NOTES          | High lightfastness, mold-resistent,<br>stain & water repellent<br>Woven in Pierre Frey's workshop in<br>northern France.Living Heritage Mill.                                                                                                                                                                                                                                       |
| INFORMATION    | Shrinkage >3% if washed<br>The flakes of the linen fiber are part of<br>the authentic character and look of<br>the fabric.<br>Natural fiber irregularity<br>Reinforced stitching recommended<br>to avoid fraying at seams<br>For outdoor use, make sure to use<br>appropriate lining materials.<br>Remember to store pads and<br>cushions in a clean, dry place when<br>not in use. |
| воок           | F9979202004                                                                                                                                                                                                                                                                                                                                                                         |