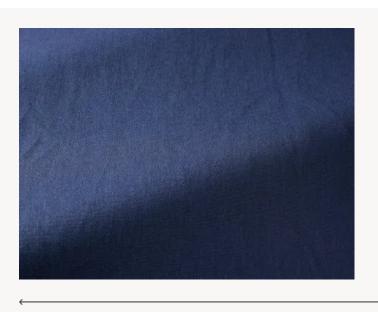

## F3442018 GOLFE

Magnificent two-tone linen canvas with an irresistibly soft hand and generous weight. As the color of the warp subtly contrasts with the one of its weft, this semi-plain presents a micro-checkerboard. With its vintage and authentic look and its high-performance properties, GOLFE combines the beauty of a natural fiber woven in Pierre Frey's workshop (labelled Living Heritage Mill), with pigmented color and treatment that achieves the best outdoor performance (high lightfastness, water-repellent treatment for high resistance of colors to the elements and mold resistance).

## F3442018 - Denim

Laize: 150,00 cm / 59,05 inch