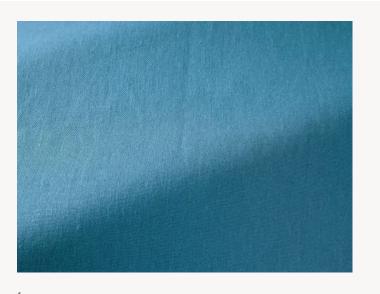

## F3442020 GOLFE

Magnificent two-tone linen canvas with an irresistibly soft hand and generous weight. As the color of the warp subtly contrasts with the one of its weft, this semi-plain presents a micro-checkerboard. With its vintage and authentic look and its high-performance properties, GOLFE combines the beauty of a natural fiber woven in Pierre Frey's workshop (labelled Living Heritage Mill), with pigmented color and treatment that achieves the best outdoor performance (high lightfastness, water-repellent treatment for high resistance of colors to the elements and mold resistance).

## F3442020 - Azur

Laize : 150,00 cm / 59,05 inch

| Pleffe Fley    |                                                                                                                                                                                                                                                                                                                                                                                     |
|----------------|-------------------------------------------------------------------------------------------------------------------------------------------------------------------------------------------------------------------------------------------------------------------------------------------------------------------------------------------------------------------------------------|
| PERFORMANCE    | Outdoor                                                                                                                                                                                                                                                                                                                                                                             |
| ТҮРЕ           | Plains                                                                                                                                                                                                                                                                                                                                                                              |
| USE            | Normal use                                                                                                                                                                                                                                                                                                                                                                          |
| MARTINDALE     | 25.000 T                                                                                                                                                                                                                                                                                                                                                                            |
| COMPOSITION    | 100 % Linen                                                                                                                                                                                                                                                                                                                                                                         |
| SALES UNIT     | Available per meter/yard                                                                                                                                                                                                                                                                                                                                                            |
| WIDTH          | 150 cm / 59,05 inch                                                                                                                                                                                                                                                                                                                                                                 |
| WEIGHT         | 750 gr / ml                                                                                                                                                                                                                                                                                                                                                                         |
| CARE           | $\mathbb{A} = \mathbb{P} \times \mathbb{A}$                                                                                                                                                                                                                                                                                                                                         |
| CERTIFICATIONS | EN1021-1-2 in conjunction with<br>suitable combustion modified foam<br>NFPA 260-Class 1                                                                                                                                                                                                                                                                                             |
| NOTES          | High lightfastness, mold-resistent,<br>stain & water repellent<br>Woven in Pierre Frey's workshop in<br>northern France.Living Heritage Mill.                                                                                                                                                                                                                                       |
| INFORMATION    | Shrinkage >3% if washed<br>The flakes of the linen fiber are part of<br>the authentic character and look of<br>the fabric.<br>Natural fiber irregularity<br>Reinforced stitching recommended<br>to avoid fraying at seams<br>For outdoor use, make sure to use<br>appropriate lining materials.<br>Remember to store pads and<br>cushions in a clean, dry place when<br>not in use. |
| воок           | F9979202004<br>F9979202004MINI                                                                                                                                                                                                                                                                                                                                                      |