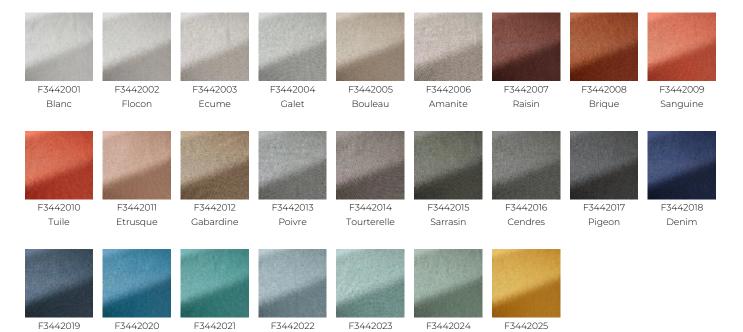

|
| NOTES          | High lightfastness, mold-resistent,<br>stain & water repellent<br>Woven in Pierre Frey's workshop in<br>northern France.Living Heritage Mill.                                                                                                                           |
| INFORMATION    | Shrinkage >3% if washed The flakes of the linen fiber are part of the authentic character and look of the fabric. Natural fiber irregularity Reinforced stitching recommended to avoid fraying at seams For outdoor use, make sure to use appropriate lining materials. |

cushions in a clean, dry place when

not in use.

F9979202004

F9979202004MINI

## 25 Colors



Sauge

Camomille

Amande

Menthe

Nuage

Orage

Azur