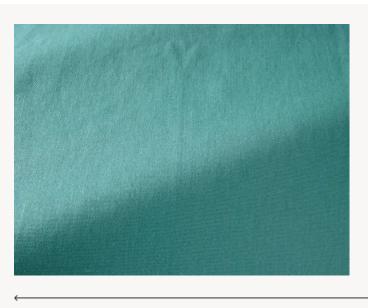

## F3442021 GOLFE

Magnificent two-tone linen canvas with an irresistibly soft hand and generous weight. As the color of the warp subtly contrasts with the one of its weft, this semi-plain presents a micro-checkerboard. With its vintage and authentic look and its high-performance properties, GOLFE combines the beauty of a natural fiber woven in Pierre Frey's workshop (labelled Living Heritage Mill), with pigmented color and treatment that achieves the best outdoor performance (high lightfastness, water-repellent treatment for high resistance of colors to the elements and mold resistance).

## F3442021 - Menthe

Laize: 150,00 cm / 59,05 inch