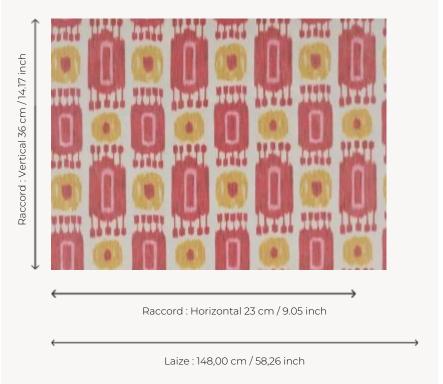

## Pierre Frey

| TYPE        | Prints                                                           |
|-------------|------------------------------------------------------------------|
| USE         | Curtain                                                          |
| COMPOSITION | 62 % Polyester - 38 % Silk                                       |
| SALES UNIT  | Available per meter/yard                                         |
| WIDTH       | 148 cm / 58,26 inch                                              |
| REPEAT      | H: 23 cm - 9,05 inch<br>V: 36 cm - 14,17 inch<br>Straight repeat |
| WEIGHT      | 148 gr / ml                                                      |
| CARE        | $\times = \mathbb{Q} \times$                                     |
| INFORMATION | Warp printed, each pattern is different.                         |
| воок        | F9979202001                                                      |