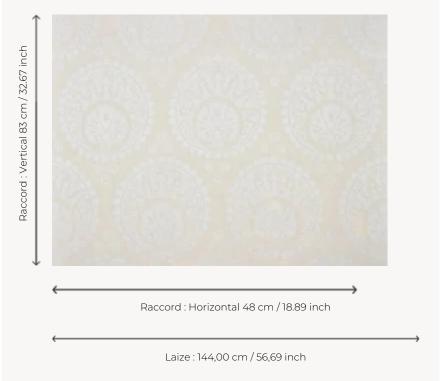

## F3465001 TAURUS

Precious damask, quite contemporary by its superb matt linen weft crossing its satin warp, TAURUS is decorated with a 16th century Ottoman caftan motif, taken from a 19th century gouache in the archives of Maison Pierre Frey. Inspired from the typical benek, composed of three points, symbols of power and strength.

## F3465001 - Nacre

## Pierre Frey

| TYPE        | Silks & Silky effect fabrics                                                                                                     |
|-------------|----------------------------------------------------------------------------------------------------------------------------------|
| USE         | Curtain                                                                                                                          |
| COMPOSITION | 60 % Linen - 40 % Viscose                                                                                                        |
| SALES UNIT  | Available per meter/yard                                                                                                         |
| WIDTH       | 144 cm / 56,69 inch                                                                                                              |
| REPEAT      | H: 48 cm - 18,89 inch<br>V: 83 cm - 32,67 inch<br>Straight repeat                                                                |
| WEIGHT      | 388 gr / ml                                                                                                                      |
| CARE        |                                                                                                                                  |
| INFORMATION | Shrinkage >3% if washed<br>Stonewhashed look, cutting for<br>approval recommended<br>Product sensitive to hygrometric<br>changes |
| воок        | F9979202001                                                                                                                      |