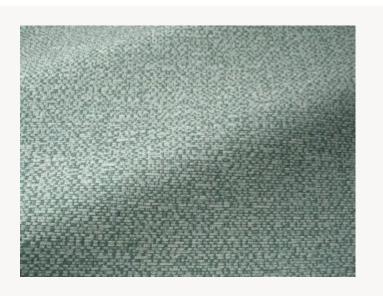

## F3717008 SOCOA

Semi plain fabric with great personality, In/Outdoor, water and stain repellent, SOCOA evokes a playful and charming granite look, in luminous shades, playing on the crossing of yarns between cameos of chains and thick light wefts. It expresses the characteristic know-how of Pierre Frey's workshops in northern France.

## F3717008 - Lagon

Laize : 137,00 cm / 53,93 inch