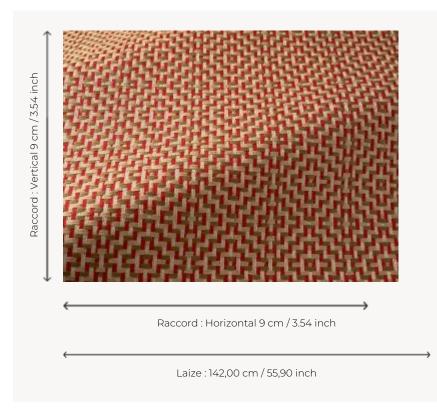

## Pierre Frey

| PERFORMANCE    | Outdoor                                                                                                                                                                                                              |
|----------------|----------------------------------------------------------------------------------------------------------------------------------------------------------------------------------------------------------------------|
| TYPE           | Jacquards                                                                                                                                                                                                            |
| USE            | Moderate use                                                                                                                                                                                                         |
| MARTINDALE     | < 20.000 T                                                                                                                                                                                                           |
| COMPOSITION    | 100 % Acrylic                                                                                                                                                                                                        |
| SALES UNIT     | Available per meter/yard                                                                                                                                                                                             |
| WIDTH          | 142 cm / 55,90 inch                                                                                                                                                                                                  |
| REPEAT         | H: 9 cm - 3,54 inch<br>V: 9 cm - 3,54 inch<br>Straight repeat                                                                                                                                                        |
| WEIGHT         | 624 gr / ml                                                                                                                                                                                                          |
| CARE           |                                                                                                                                                                                                                      |
|                |                                                                                                                                                                                                                      |
| CERTIFICATIONS | NFPA 260-Class 1<br>CAL TB 117- Pass                                                                                                                                                                                 |
| CERTIFICATIONS |                                                                                                                                                                                                                      |
|                | CAL TB 117- Pass<br>High lightfastness, mold-resistent,<br>stain & water repellent<br>Washable fabric<br>Made in France (EPV Living Heritage<br>Mill)<br>Indoor-Outdoor fabric<br>Woven in Pierre Frey's workshop in |