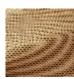

## F3822001 MARINA

High-performance In-Outdoor fabric, MARINA is a charming little graphic jacquard, reversible, with multiple thread crossings reminiscent of traditional weaving. It is woven in Pierre Frey's EPV-certified workshops in the north of France, experts in Europe in the weaving of lightfast, stain-resistant textiles.

## Pierre Frey

| PERFORMANCE           | Outdoor                                                                                                                                                                                                     |
|-----------------------|-------------------------------------------------------------------------------------------------------------------------------------------------------------------------------------------------------------|
| TYPE                  | Jacquards                                                                                                                                                                                                   |
| USE                   | Moderate use                                                                                                                                                                                                |
| MARTINDALE            | < 20.000 T                                                                                                                                                                                                  |
| COMPOSITION           | 100 % Acrylic                                                                                                                                                                                               |
| SALES UNIT            | Available per meter/yard                                                                                                                                                                                    |
| WIDTH                 | 134 cm / 52,75 inch                                                                                                                                                                                         |
| REPEAT                | H: 1 cm - 0,39 inch<br>V: 2 cm - 0,78 inch                                                                                                                                                                  |
| WEIGHT                | 643 gr / ml                                                                                                                                                                                                 |
| CARE                  | $\square$ $\square$ $\square$ $\square$ $\square$ $\square$ $\square$ $\square$                                                                                                                             |
|                       |                                                                                                                                                                                                             |
| CERTIFICATIONS        | NFPA 260-Class 1<br>CAL TB 117- Pass                                                                                                                                                                        |
| CERTIFICATIONS  NOTES |                                                                                                                                                                                                             |
|                       | CAL TB 117- Pass  Reversible High lightfastness, mold-resistent, stain & water repellent Washable fabric Made in France (EPV Living Heritage Mill) Indoor-Outdoor fabric Woven in Pierre Frey's workshop in |