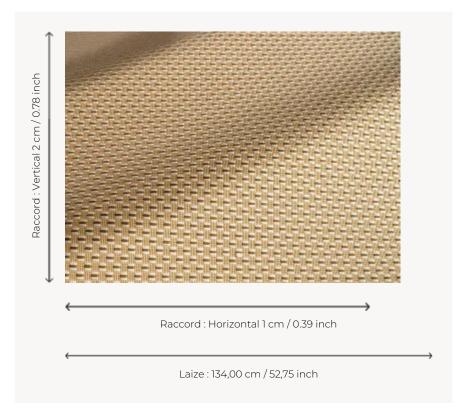

## Pierre Frey

| PERFORMANCE           | Outdoor                                                                                                                                                                                                     |
|-----------------------|-------------------------------------------------------------------------------------------------------------------------------------------------------------------------------------------------------------|
| TYPE                  | Jacquards                                                                                                                                                                                                   |
| USE                   | Moderate use                                                                                                                                                                                                |
| MARTINDALE            | < 20.000 T                                                                                                                                                                                                  |
| COMPOSITION           | 100 % Acrylic                                                                                                                                                                                               |
| SALES UNIT            | Available per meter/yard                                                                                                                                                                                    |
| WIDTH                 | 134 cm / 52,75 inch                                                                                                                                                                                         |
| REPEAT                | H: 1 cm - 0,39 inch<br>V: 2 cm - 0,78 inch                                                                                                                                                                  |
| WEIGHT                | 643 gr / ml                                                                                                                                                                                                 |
| CARE                  | $\square$ $\square$ $\square$ $\square$ $\square$ $\square$ $\square$ $\square$                                                                                                                             |
|                       |                                                                                                                                                                                                             |
| CERTIFICATIONS        | NFPA 260-Class 1<br>CAL TB 117- Pass                                                                                                                                                                        |
| CERTIFICATIONS  NOTES |                                                                                                                                                                                                             |
|                       | CAL TB 117- Pass  Reversible High lightfastness, mold-resistent, stain & water repellent Washable fabric Made in France (EPV Living Heritage Mill) Indoor-Outdoor fabric Woven in Pierre Frey's workshop in |