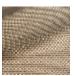

## F3822001 MARINA

High-performance In-Outdoor fabric, MARINA is a charming little graphic jacquard, reversible, with multiple thread crossings reminiscent of traditional weaving. It is woven in Pierre Frey's EPV-certified workshops in the north of France, experts in Europe in the weaving of lightfast, stain-resistant textiles.

## Pierre Frey

| PERFORMANCE           | Outdoor                                                                                                                                                                                                     |
|-----------------------|-------------------------------------------------------------------------------------------------------------------------------------------------------------------------------------------------------------|
| TYPE                  | Jacquards                                                                                                                                                                                                   |
| USE                   | Moderate use                                                                                                                                                                                                |
| MARTINDALE            | < 20.000 T                                                                                                                                                                                                  |
| COMPOSITION           | 100 % Acrylic                                                                                                                                                                                               |
| SALES UNIT            | Available per meter/yard                                                                                                                                                                                    |
| WIDTH                 | 134 cm / 52,75 inch                                                                                                                                                                                         |
| REPEAT                | H: 1 cm - 0,39 inch<br>V: 2 cm - 0,78 inch                                                                                                                                                                  |
| WEIGHT                | 643 gr / ml                                                                                                                                                                                                 |
| CARE                  | $\square$ $\square$ $\square$ $\square$ $\square$ $\square$ $\square$ $\square$                                                                                                                             |
|                       |                                                                                                                                                                                                             |
| CERTIFICATIONS        | NFPA 260-Class 1<br>CAL TB 117- Pass                                                                                                                                                                        |
| CERTIFICATIONS  NOTES |                                                                                                                                                                                                             |
|                       | CAL TB 117- Pass  Reversible High lightfastness, mold-resistent, stain & water repellent Washable fabric Made in France (EPV Living Heritage Mill) Indoor-Outdoor fabric Woven in Pierre Frey's workshop in |