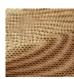

## F3822003 MARINA

High-performance In-Outdoor fabric, MARINA is a charming little graphic jacquard, reversible, with multiple thread crossings reminiscent of traditional weaving. It is woven in Pierre Frey's EPV-certified workshops in the north of France, experts in Europe in the weaving of lightfast, stain-resistant textiles.

## Pierre Frey

| PERFORMANCE           | Outdoor                                                                                                                                                                                   |
|-----------------------|-------------------------------------------------------------------------------------------------------------------------------------------------------------------------------------------|
| TYPE                  | Jacquards                                                                                                                                                                                 |
| USE                   | Moderate use                                                                                                                                                                              |
| MARTINDALE            | < 20.000 T                                                                                                                                                                                |
| COMPOSITION           | 100 % Acrylic                                                                                                                                                                             |
| SALES UNIT            | Available per meter/yard                                                                                                                                                                  |
| WIDTH                 | 134 cm / 52,75 inch                                                                                                                                                                       |
| REPEAT                | H: 1 cm - 0,39 inch<br>V: 2 cm - 0,78 inch                                                                                                                                                |
| WEIGHT                | 643 gr / ml                                                                                                                                                                               |
| CARE                  | $\mathbb{E}_{\mathbb{F}} \mathbb{P} \mathbb{X}$                                                                                                                                           |
|                       |                                                                                                                                                                                           |
| CERTIFICATIONS        | NFPA 260-Class 1<br>CAL TB 117- Pass                                                                                                                                                      |
| CERTIFICATIONS  NOTES |                                                                                                                                                                                           |
|                       | Reversible High lightfastness, mold-resistent, stain & water repellent Washable fabric Made in France (EPV Living Heritage Mill) Indoor-Outdoor fabric Woven in Pierre Frey's workshop in |