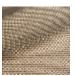

## F3822003 MARINA

High-performance In-Outdoor fabric, MARINA is a charming little graphic jacquard, reversible, with multiple thread crossings reminiscent of traditional weaving. It is woven in Pierre Frey's EPV-certified workshops in the north of France, experts in Europe in the weaving of lightfast, stain-resistant textiles.

## Pierre Frey

| PERFORMANCE           | Outdoor                                                                                                                                                                                   |
|-----------------------|-------------------------------------------------------------------------------------------------------------------------------------------------------------------------------------------|
| TYPE                  | Jacquards                                                                                                                                                                                 |
| USE                   | Moderate use                                                                                                                                                                              |
| MARTINDALE            | < 20.000 T                                                                                                                                                                                |
| COMPOSITION           | 100 % Acrylic                                                                                                                                                                             |
| SALES UNIT            | Available per meter/yard                                                                                                                                                                  |
| WIDTH                 | 134 cm / 52,75 inch                                                                                                                                                                       |
| REPEAT                | H: 1 cm - 0,39 inch<br>V: 2 cm - 0,78 inch                                                                                                                                                |
| WEIGHT                | 643 gr / ml                                                                                                                                                                               |
| CARE                  | $\mathbb{E}_{\mathbb{F}} \mathbb{P} \mathbb{X}$                                                                                                                                           |
|                       |                                                                                                                                                                                           |
| CERTIFICATIONS        | NFPA 260-Class 1<br>CAL TB 117- Pass                                                                                                                                                      |
| CERTIFICATIONS  NOTES |                                                                                                                                                                                           |
|                       | Reversible High lightfastness, mold-resistent, stain & water repellent Washable fabric Made in France (EPV Living Heritage Mill) Indoor-Outdoor fabric Woven in Pierre Frey's workshop in |