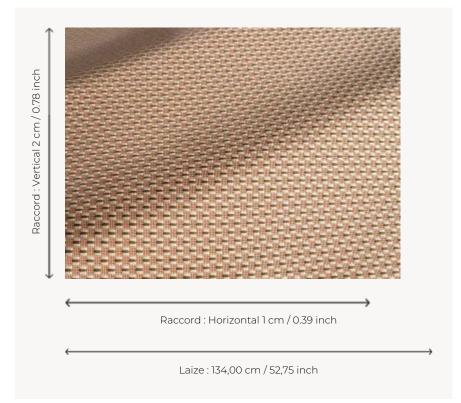

## F3822003 MARINA

High-performance In-Outdoor fabric, MARINA is a charming little graphic jacquard, reversible, with multiple thread crossings reminiscent of traditional weaving. It is woven in Pierre Frey's EPV-certified workshops in the north of France, experts in Europe in the weaving of lightfast, stain-resistant textiles.

## Pierre Frey

| PERFORMANCE           | Outdoor                                                                                                                                                                                   |
|-----------------------|-------------------------------------------------------------------------------------------------------------------------------------------------------------------------------------------|
| TYPE                  | Jacquards                                                                                                                                                                                 |
| USE                   | Moderate use                                                                                                                                                                              |
| MARTINDALE            | < 20.000 T                                                                                                                                                                                |
| COMPOSITION           | 100 % Acrylic                                                                                                                                                                             |
| SALES UNIT            | Available per meter/yard                                                                                                                                                                  |
| WIDTH                 | 134 cm / 52,75 inch                                                                                                                                                                       |
| REPEAT                | H: 1 cm - 0,39 inch<br>V: 2 cm - 0,78 inch                                                                                                                                                |
| WEIGHT                | 643 gr / ml                                                                                                                                                                               |
| CARE                  | $\mathbb{E}_{\mathbb{F}} \mathbb{P} \mathbb{X}$                                                                                                                                           |
|                       |                                                                                                                                                                                           |
| CERTIFICATIONS        | NFPA 260-Class 1<br>CAL TB 117- Pass                                                                                                                                                      |
| CERTIFICATIONS  NOTES |                                                                                                                                                                                           |
|                       | Reversible High lightfastness, mold-resistent, stain & water repellent Washable fabric Made in France (EPV Living Heritage Mill) Indoor-Outdoor fabric Woven in Pierre Frey's workshop in |