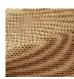

## **F3822007 MARINA**

High-performance In-Outdoor fabric, MARINA is a charming little graphic jacquard, reversible, with multiple thread crossings reminiscent of traditional weaving. It is woven in Pierre Frey's EPV-certified workshops in the north of France, experts in Europe in the weaving of lightfast, stain-resistant textiles.

## Pierre Frey

| PERFORMANCE           | Outdoor                                                                                                                                                                                                     |
|-----------------------|-------------------------------------------------------------------------------------------------------------------------------------------------------------------------------------------------------------|
| TYPE                  | Jacquards                                                                                                                                                                                                   |
| USE                   | Moderate use                                                                                                                                                                                                |
| MARTINDALE            | < 20.000 T                                                                                                                                                                                                  |
| COMPOSITION           | 100 % Acrylic                                                                                                                                                                                               |
| SALES UNIT            | Available per meter/yard                                                                                                                                                                                    |
| WIDTH                 | 134 cm / 52,75 inch                                                                                                                                                                                         |
| REPEAT                | H: 1 cm - 0,39 inch<br>V: 2 cm - 0,78 inch                                                                                                                                                                  |
| WEIGHT                | 643 gr / ml                                                                                                                                                                                                 |
| CARE                  | $\square$ $\square$ $\square$ $\square$ $\square$ $\square$ $\square$ $\square$                                                                                                                             |
|                       |                                                                                                                                                                                                             |
| CERTIFICATIONS        | NFPA 260-Class 1<br>CAL TB 117- Pass                                                                                                                                                                        |
| CERTIFICATIONS  NOTES |                                                                                                                                                                                                             |
| -                     | CAL TB 117- Pass  Reversible High lightfastness, mold-resistent, stain & water repellent Washable fabric Made in France (EPV Living Heritage Mill) Indoor-Outdoor fabric Woven in Pierre Frey's workshop in |