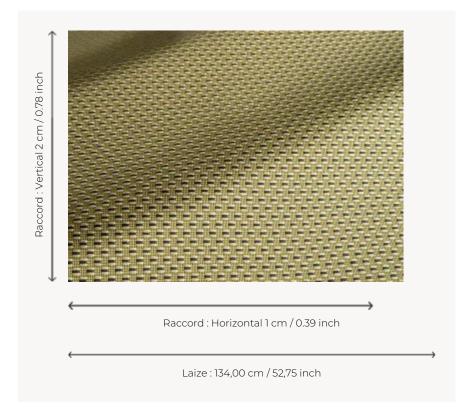

## **F3822007 MARINA**

High-performance In-Outdoor fabric, MARINA is a charming little graphic jacquard, reversible, with multiple thread crossings reminiscent of traditional weaving. It is woven in Pierre Frey's EPV-certified workshops in the north of France, experts in Europe in the weaving of lightfast, stain-resistant textiles.

## Pierre Frey

| PERFORMANCE           | Outdoor                                                                                                                                                                                                     |
|-----------------------|-------------------------------------------------------------------------------------------------------------------------------------------------------------------------------------------------------------|
| TYPE                  | Jacquards                                                                                                                                                                                                   |
| USE                   | Moderate use                                                                                                                                                                                                |
| MARTINDALE            | < 20.000 T                                                                                                                                                                                                  |
| COMPOSITION           | 100 % Acrylic                                                                                                                                                                                               |
| SALES UNIT            | Available per meter/yard                                                                                                                                                                                    |
| WIDTH                 | 134 cm / 52,75 inch                                                                                                                                                                                         |
| REPEAT                | H: 1 cm - 0,39 inch<br>V: 2 cm - 0,78 inch                                                                                                                                                                  |
| WEIGHT                | 643 gr / ml                                                                                                                                                                                                 |
| CARE                  | $\square$ $\square$ $\square$ $\square$ $\square$ $\square$ $\square$ $\square$                                                                                                                             |
|                       |                                                                                                                                                                                                             |
| CERTIFICATIONS        | NFPA 260-Class 1<br>CAL TB 117- Pass                                                                                                                                                                        |
| CERTIFICATIONS  NOTES |                                                                                                                                                                                                             |
| -                     | CAL TB 117- Pass  Reversible High lightfastness, mold-resistent, stain & water repellent Washable fabric Made in France (EPV Living Heritage Mill) Indoor-Outdoor fabric Woven in Pierre Frey's workshop in |