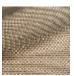

## **F3822007 MARINA**

High-performance In-Outdoor fabric, MARINA is a charming little graphic jacquard, reversible, with multiple thread crossings reminiscent of traditional weaving. It is woven in Pierre Frey's EPV-certified workshops in the north of France, experts in Europe in the weaving of lightfast, stain-resistant textiles.

## Pierre Frey

| PERFORMANCE           | Outdoor                                                                                                                                                                                                     |
|-----------------------|-------------------------------------------------------------------------------------------------------------------------------------------------------------------------------------------------------------|
| TYPE                  | Jacquards                                                                                                                                                                                                   |
| USE                   | Moderate use                                                                                                                                                                                                |
| MARTINDALE            | < 20.000 T                                                                                                                                                                                                  |
| COMPOSITION           | 100 % Acrylic                                                                                                                                                                                               |
| SALES UNIT            | Available per meter/yard                                                                                                                                                                                    |
| WIDTH                 | 134 cm / 52,75 inch                                                                                                                                                                                         |
| REPEAT                | H: 1 cm - 0,39 inch<br>V: 2 cm - 0,78 inch                                                                                                                                                                  |
| WEIGHT                | 643 gr / ml                                                                                                                                                                                                 |
| CARE                  | $\square$ $\square$ $\square$ $\square$ $\square$ $\square$ $\square$ $\square$                                                                                                                             |
|                       |                                                                                                                                                                                                             |
| CERTIFICATIONS        | NFPA 260-Class 1<br>CAL TB 117- Pass                                                                                                                                                                        |
| CERTIFICATIONS  NOTES |                                                                                                                                                                                                             |
| -                     | CAL TB 117- Pass  Reversible High lightfastness, mold-resistent, stain & water repellent Washable fabric Made in France (EPV Living Heritage Mill) Indoor-Outdoor fabric Woven in Pierre Frey's workshop in |