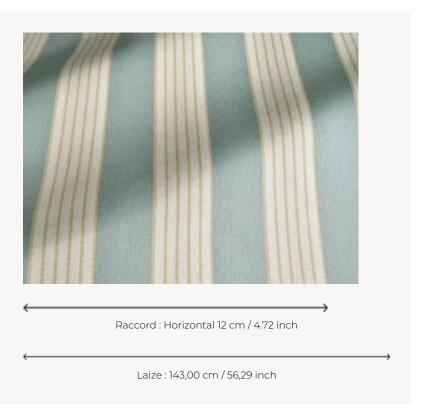

## F3823001 - Celadon

## Pierre Frey

| PERFORMANCE           | Outdoor                                                                                                                                                                                          |
|-----------------------|--------------------------------------------------------------------------------------------------------------------------------------------------------------------------------------------------|
| TYPE                  | Jacquards                                                                                                                                                                                        |
| USE                   | Normal use                                                                                                                                                                                       |
| MARTINDALE            | < 20.000 T                                                                                                                                                                                       |
| COMPOSITION           | 100 % Acrylic                                                                                                                                                                                    |
| SALES UNIT            | Available per meter/yard                                                                                                                                                                         |
| WIDTH                 | 143 cm / 56,29 inch                                                                                                                                                                              |
| REPEAT                | H: 12 cm - 4,72 inch                                                                                                                                                                             |
| WEIGHT                | 321 gr / ml                                                                                                                                                                                      |
| CARE                  |                                                                                                                                                                                                  |
|                       |                                                                                                                                                                                                  |
| CERTIFICATIONS        | NFPA 260-Class 1<br>CAL TB 117- Pass                                                                                                                                                             |
| CERTIFICATIONS  NOTES |                                                                                                                                                                                                  |
| -                     | CAL TB 117- Pass  High lightfastness, mold-resistent, stain & water repellent Washable fabric Made in France (EPV Living Heritage Mill) Indoor-Outdoor fabric Woven in Pierre Frey's workshop in |