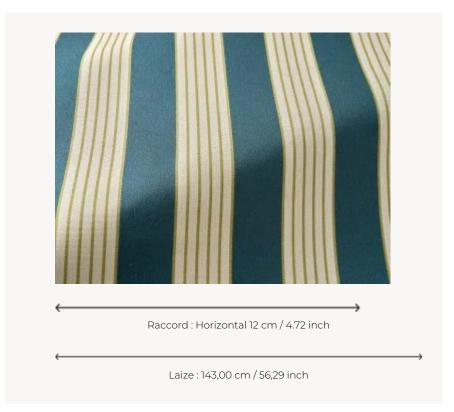

## F3823005 SCILIA

High-performance In-Outdoor fabric, SCILIA is a timeless wide stripe whose colours coordinate perfectly with the other references of the BELLAGIO collection, offering many graphic and cheerful combinations. It is woven in Pierre Frey's EPV-certified workshops in the north of France, experts in Europe in the weaving of lightfast, stain-resistant textiles.

## F3823005 - Petrole

## Pierre Frey

| PERFORMANCE    | Outdoor                                                                                                                                                                                          |
|----------------|--------------------------------------------------------------------------------------------------------------------------------------------------------------------------------------------------|
| TYPE           | Jacquards                                                                                                                                                                                        |
| USE            | Normal use                                                                                                                                                                                       |
| MARTINDALE     | < 20.000 T                                                                                                                                                                                       |
| COMPOSITION    | 100 % Acrylic                                                                                                                                                                                    |
| SALES UNIT     | Available per meter/yard                                                                                                                                                                         |
| WIDTH          | 143 cm / 56,29 inch                                                                                                                                                                              |
| REPEAT         | H: 12 cm - 4,72 inch                                                                                                                                                                             |
| WEIGHT         | 321 gr / ml                                                                                                                                                                                      |
| CARE           |                                                                                                                                                                                                  |
|                |                                                                                                                                                                                                  |
| CERTIFICATIONS | NFPA 260-Class 1<br>CAL TB 117- Pass                                                                                                                                                             |
| NOTES          |                                                                                                                                                                                                  |
|                | CAL TB 117- Pass  High lightfastness, mold-resistent, stain & water repellent Washable fabric Made in France (EPV Living Heritage Mill) Indoor-Outdoor fabric Woven in Pierre Frey's workshop in |