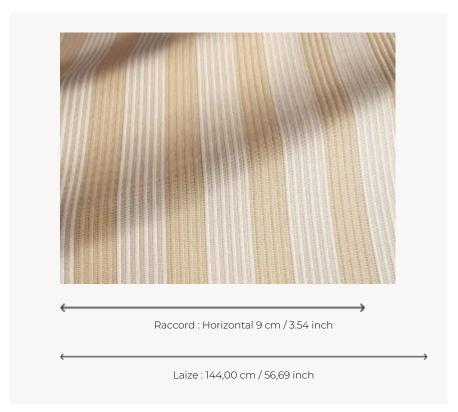

## F3825001 ERCOLE

High-performance In-Outdoor fabric, ERCOLE is composed of two overlapping stripes, one of which is created using a raffia-like weft thread. A fabric that expresses the character and charm of sunny countries, it is woven in Pierre Frey's EPV-certified workshops in the north of France, experts in Europe in the weaving of lightfast, stain-resistant textiles.

## F3825001 - Beige

## Pierre Frey

| PERFORMANCE    | Outdoor                                                                                                                                                                                          |
|----------------|--------------------------------------------------------------------------------------------------------------------------------------------------------------------------------------------------|
| TYPE           | Jacquards                                                                                                                                                                                        |
| USE            | Normal use                                                                                                                                                                                       |
| MARTINDALE     | < 20.000 T                                                                                                                                                                                       |
| COMPOSITION    | 100 % Acrylic                                                                                                                                                                                    |
| SALES UNIT     | Available per meter/yard                                                                                                                                                                         |
| WIDTH          | 144 cm / 56,69 inch                                                                                                                                                                              |
| REPEAT         | H: 9 cm - 3,54 inch                                                                                                                                                                              |
| WEIGHT         | 511 gr / ml                                                                                                                                                                                      |
| CARE           |                                                                                                                                                                                                  |
|                |                                                                                                                                                                                                  |
| CERTIFICATIONS | NFPA 260-Class 1<br>CAL TB 117- Pass                                                                                                                                                             |
| NOTES          |                                                                                                                                                                                                  |
|                | CAL TB 117- Pass  High lightfastness, mold-resistent, stain & water repellent Washable fabric Made in France (EPV Living Heritage Mill) Indoor-Outdoor fabric Woven in Pierre Frey's workshop in |