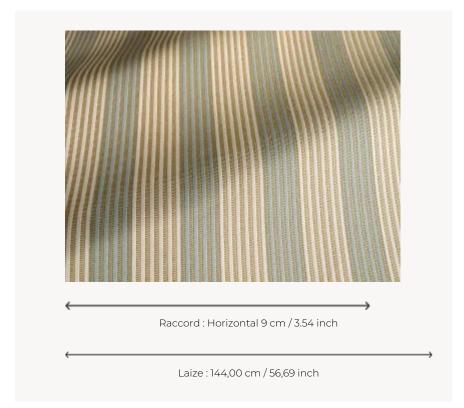

## F3825004 ERCOLE

High-performance In-Outdoor fabric, ERCOLE is composed of two overlapping stripes, one of which is created using a raffia-like weft thread. A fabric that expresses the character and charm of sunny countries, it is woven in Pierre Frey's EPV-certified workshops in the north of France, experts in Europe in the weaving of lightfast, stain-resistant textiles.

## F3825004 - Celadon

## Pierre Frey

| PERFORMANCE    | Outdoor                                                                                                                                                                                          |
|----------------|--------------------------------------------------------------------------------------------------------------------------------------------------------------------------------------------------|
| TYPE           | Jacquards                                                                                                                                                                                        |
| USE            | Normal use                                                                                                                                                                                       |
| MARTINDALE     | < 20.000 T                                                                                                                                                                                       |
| COMPOSITION    | 100 % Acrylic                                                                                                                                                                                    |
| SALES UNIT     | Available per meter/yard                                                                                                                                                                         |
| WIDTH          | 144 cm / 56,69 inch                                                                                                                                                                              |
| REPEAT         | H: 9 cm - 3,54 inch                                                                                                                                                                              |
| WEIGHT         | 511 gr / ml                                                                                                                                                                                      |
| CARE           |                                                                                                                                                                                                  |
|                |                                                                                                                                                                                                  |
| CERTIFICATIONS | NFPA 260-Class 1<br>CAL TB 117- Pass                                                                                                                                                             |
| NOTES          |                                                                                                                                                                                                  |
| -              | CAL TB 117- Pass  High lightfastness, mold-resistent, stain & water repellent Washable fabric Made in France (EPV Living Heritage Mill) Indoor-Outdoor fabric Woven in Pierre Frey's workshop in |