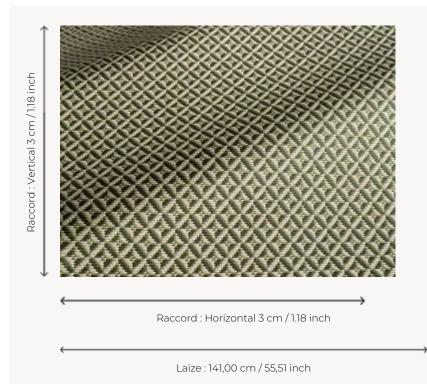

## F3827005 BARI

BARI is a high-performance In-Outdoor fabric with a charming little lozenge shape in relief, evoking basketry in a cheerful, contemporary spirit. It is woven in Pierre Frey's EPV-certified workshops in the north of France, experts in Europe in the weaving of lightfast, stain-resistant textiles.

| Pierre Frey    |                                                                                                                                                                                                                                           |
|----------------|-------------------------------------------------------------------------------------------------------------------------------------------------------------------------------------------------------------------------------------------|
| PERFORMANCE    | Outdoor                                                                                                                                                                                                                                   |
| TYPE           | Jacquards                                                                                                                                                                                                                                 |
| USE            | Normal use                                                                                                                                                                                                                                |
| MARTINDALE     | < 30.000 T                                                                                                                                                                                                                                |
| COMPOSITION    | 100 % Acrylic                                                                                                                                                                                                                             |
| SALES UNIT     | Available per meter/yard                                                                                                                                                                                                                  |
| WIDTH          | 141 cm / 55,51 inch                                                                                                                                                                                                                       |
| REPEAT         | H: 3 cm - 1,18 inch<br>V: 3 cm - 1,18 inch<br>Straight repeat                                                                                                                                                                             |
| WEIGHT         | 817 gr / ml                                                                                                                                                                                                                               |
| CARE           |                                                                                                                                                                                                                                           |
| CERTIFICATIONS | NFPA 260-Class 1<br>CAL TB 117- Pass                                                                                                                                                                                                      |
| NOTES          | High lightfastness, mold-resistent,<br>stain & water repellent<br>Washable fabric<br>Made in France (EPV Living Heritage<br>Mill)<br>Indoor-Outdoor fabric<br>Woven in Pierre Frey's workshop in<br>northern France.Living Heritage Mill. |
| INFORMATION    | Reinforced stitching recommended<br>to avoid fraying at seams<br>For outdoor use, make sure to use<br>appropriate lining materials.<br>Remember to store pads and<br>cushions in a clean, dry place when<br>not in use.                   |
| воок           | F9979202305                                                                                                                                                                                                                               |