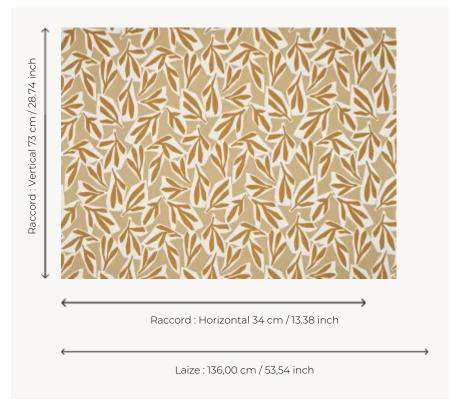

## Pierre Frey

| PERFORMANCE    | Outdoor                                                                                                                                                                                                           |
|----------------|-------------------------------------------------------------------------------------------------------------------------------------------------------------------------------------------------------------------|
| TYPE           | Jacquards                                                                                                                                                                                                         |
| USE            | Moderate use                                                                                                                                                                                                      |
| MARTINDALE     | < 30.000 T                                                                                                                                                                                                        |
| COMPOSITION    | 100 % Acrylic                                                                                                                                                                                                     |
| SALES UNIT     | Available per meter/yard                                                                                                                                                                                          |
| WIDTH          | 136 cm / 53,54 inch                                                                                                                                                                                               |
| REPEAT         | H: 34 cm - 13,38 inch<br>V: 73 cm - 28,74 inch<br>Straight repeat                                                                                                                                                 |
| WEIGHT         | 741 gr / ml                                                                                                                                                                                                       |
| 0.105          |                                                                                                                                                                                                                   |
| CARE           |                                                                                                                                                                                                                   |
| CERTIFICATIONS | NFPA 260-Class 1<br>CAL TB 117- Pass                                                                                                                                                                              |
|                | NFPA 260-Class 1                                                                                                                                                                                                  |
| CERTIFICATIONS | NFPA 260-Class 1 CAL TB 117- Pass  High lightfastness, mold-resistent, stain & water repellent Washable fabric Made in France (EPV Living Heritage Mill) Indoor-Outdoor fabric Woven in Pierre Frey's workshop in |