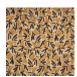

## F3829002 ISCHIA

High-performance In-Outdoor fabric, ISCHIA is a beautiful jacquard of foliage inspired by paper cutouts playing on colour contrasts in dense weaves, with a look and feel reminiscent of cotton satin. It is woven in Pierre Frey's workshops in the north of France, which have the EPV label and are experts in Europe in the weaving of lightfast, stain-resistant textiles.

## F3829002 - Celadon