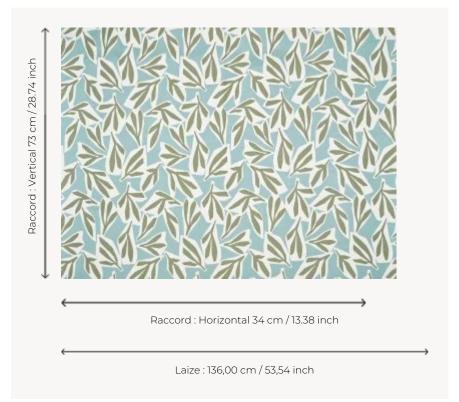

## Pierre Frey

| PERFORMANCE    | Outdoor                                                                                                                                                                                                           |
|----------------|-------------------------------------------------------------------------------------------------------------------------------------------------------------------------------------------------------------------|
| TYPE           | Jacquards                                                                                                                                                                                                         |
| USE            | Moderate use                                                                                                                                                                                                      |
| MARTINDALE     | < 30.000 T                                                                                                                                                                                                        |
| COMPOSITION    | 100 % Acrylic                                                                                                                                                                                                     |
| SALES UNIT     | Available per meter/yard                                                                                                                                                                                          |
| WIDTH          | 136 cm / 53,54 inch                                                                                                                                                                                               |
| REPEAT         | H: 34 cm - 13,38 inch<br>V: 73 cm - 28,74 inch<br>Straight repeat                                                                                                                                                 |
| WEIGHT         | 741 gr / ml                                                                                                                                                                                                       |
| 0.105          |                                                                                                                                                                                                                   |
| CARE           |                                                                                                                                                                                                                   |
| CERTIFICATIONS | NFPA 260-Class 1<br>CAL TB 117- Pass                                                                                                                                                                              |
|                | NFPA 260-Class 1                                                                                                                                                                                                  |
| CERTIFICATIONS | NFPA 260-Class 1 CAL TB 117- Pass  High lightfastness, mold-resistent, stain & water repellent Washable fabric Made in France (EPV Living Heritage Mill) Indoor-Outdoor fabric Woven in Pierre Frey's workshop in |