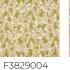

## F3829004 ISCHIA

High-performance In-Outdoor fabric, ISCHIA is a beautiful jacquard of foliage inspired by paper cutouts playing on colour contrasts in dense weaves, with a look and feel reminiscent of cotton satin. It is woven in Pierre Frey's workshops in the north of France, which have the EPV label and are experts in Europe in the weaving of lightfast, stain-resistant textiles.

## F3829004 - Olive Pierre Frey PERFORMANCE Outdoor TYPE Jacquards Raccord : Vertical 73 cm / 28.74 inch USE Moderate use < 30.000 T MARTINDALE COMPOSITION 100 % Acrylic SALES UNIT Available per meter/yard 136 cm / 53,54 inch WIDTH REPEAT H: 34 cm - 13,38 inch V: 73 cm - 28,74 inch Straight repeat 741 gr / ml WEIGHT CARE Raccord : Horizontal 34 cm / 13.38 inch CERTIFICATIONS NFPA 260-Class 1 CAL TB 117- Pass Laize : 136,00 cm / 53,54 inch NOTES High lightfastness, mold-resistent, stain & water repellent Washable fabric Made in France (EPV Living Heritage Mill) Indoor-Outdoor fabric

## 6 Colors

Olive

Chataigne

F3829001 Sable

F3829002 Celadon Lapis lazuli

F3829005 Solaire