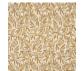

## F3829004 ISCHIA

High-performance In-Outdoor fabric, ISCHIA is a beautiful jacquard of foliage inspired by paper cutouts playing on colour contrasts in dense weaves, with a look and feel reminiscent of cotton satin. It is woven in Pierre Frey's workshops in the north of France, which have the EPV label and are experts in Europe in the weaving of lightfast, stain-resistant textiles.

## F3829004 - Olive Pierre Frey PERFORMANCE Outdoor TYPE Jacquards Raccord : Vertical 73 cm / 28.74 inch USE Moderate use < 30.000 T MARTINDALE COMPOSITION 100 % Acrylic SALES UNIT Available per meter/yard 136 cm / 53,54 inch WIDTH REPEAT H: 34 cm - 13,38 inch V: 73 cm - 28,74 inch Straight repeat 741 gr / ml WEIGHT CARE Raccord : Horizontal 34 cm / 13.38 inch CERTIFICATIONS NFPA 260-Class 1 CAL TB 117- Pass Laize : 136,00 cm / 53,54 inch NOTES High lightfastness, mold-resistent, stain & water repellent Washable fabric Made in France (EPV Living Heritage Mill) Indoor-Outdoor fabric