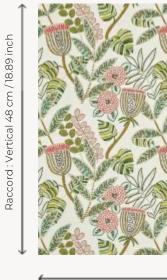

## F3830001 ALASSIO

High-performance In-Outdoor fabric, ALASSIO is a magnificent tapestry whose pattern of flowers and leaves is an allegory of eternal summer.

## F3830001 - JARDIN

Raccord : Horizontal 46 cm / 18.11 inch

Laize : 138,00 cm / 54,33 inch

## Pierre Frey

| PERFORMANCE                | Outdoor                                                                                                                   |
|----------------------------|---------------------------------------------------------------------------------------------------------------------------|
| TYPE                       | Jacquards                                                                                                                 |
| USE                        | Moderate use                                                                                                              |
| MARTINDALE                 | < 15.000 T                                                                                                                |
| COMPOSITION                | 100 % Polypropylene                                                                                                       |
| SALES UNIT                 | Available per meter/yard                                                                                                  |
| WIDTH                      | 138 cm / 54,33 inch                                                                                                       |
| REPEAT                     | H: 46 cm - 18,11 inch<br>V: 48 cm - 18,89 inch<br>Straight repeat                                                         |
| WEIGHT                     | 683 gr / ml                                                                                                               |
|                            |                                                                                                                           |
| CARE                       | $\boxtimes \not \boxtimes \bigotimes \boxtimes \not \boxtimes $                                                           |
| CARE<br><br>CERTIFICATIONS | NFPA 260-Class 1<br>CAL TB 117- Pass                                                                                      |
|                            | NFPA 260-Class 1                                                                                                          |
| CERTIFICATIONS             | NFPA 260-Class 1<br>CAL TB 117- Pass<br>High lightfastness, mold-resistent,<br>stain & water repellent<br>Washable fabric |