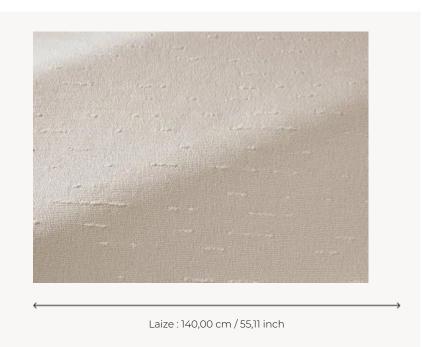

## F3838002 ORTA

High-performance In-Outdoor fabric, this plain fabric matches the CAPRERA and PINETO jacquards in the same charming, textured spirit of traditional weavings.

## F3838002 - Chaux

## Pierre Frey

воок

| PERFORMANCE | Outdoor                              |
|-------------|--------------------------------------|
| TYPE        | Jacquards                            |
| USE         | Moderate use                         |
| MARTINDALE  | < 20.000 T                           |
| COMPOSITION | 83 % Polypropylene - 17 % Polyester  |
| SALES UNIT  | Available per meter/yard             |
| WIDTH       | 140 cm / 55,11 inch                  |
| WEIGHT      | 581 gr / ml                          |
|             |                                      |
| CARE        |                                      |
| CARE        | NFPA 260-Class 1<br>CAL TB 117- Pass |
|             | NFPA 260-Class 1                     |