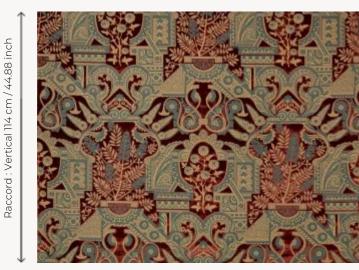

## I6613002 SYLVANA

With its sublime Genoa velvet that evokes a 17th century Persian garden, SYLVANA depicts earthly paradise with its delicately woven flowers. This fabric is freely inspired by a 19th century gouache painting in the Orientalized style that was fashionable at the time, which is preserved in the Maison's collection of archives.

## 16613002 - Rosso

Raccord : Horizontal 64 cm / 25.19 inch

Laize : 129,00 cm / 50,78 inch

## Fadini Borghi

| INFORMATION | pile 100% bemberg                                                  |
|-------------|--------------------------------------------------------------------|
| CARE        | $\mathbf{X} = \mathbf{P} \mathbf{X}$                               |
| WEIGHT      | 412 gr / ml                                                        |
| REPEAT      | H: 64 cm - 25,19 inch<br>V: 114 cm - 44,88 inch<br>Straight repeat |
| WIDTH       | 129 cm / 50,78 inch                                                |
| SALES UNIT  | Available per meter/yard                                           |
| COMPOSITION | 71 % Cotton - 29 % Cupro                                           |
| MARTINDALE  | < 10.000 T                                                         |
| USE         | Moderate use                                                       |
| ТҮРЕ        | -                                                                  |