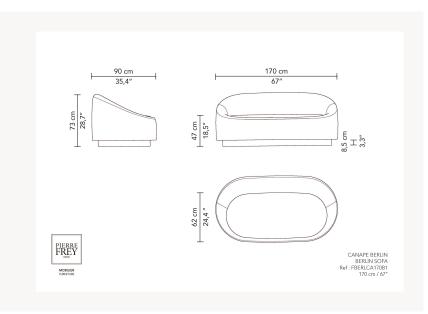

## FBERLCA170B1 BERLIN

Designed by Christian Haas, Berlin is based on an organic, rounded aesthetic vocabulary. The pure line of the backrest surrounds the seat in a continuous movement. The upholstered base gives a slight lift to the structure and creates a lightness to the pieces. Entirely upholstered, sofa, pouf and armchair are a tribute to the know-how of Maison Pierre Frey.

## Pierre Frey

| CATEGORY          | Sofas                                                                                                                                                                    |
|-------------------|--------------------------------------------------------------------------------------------------------------------------------------------------------------------------|
| DESIGNER          | Christian Haas                                                                                                                                                           |
| DIMENSIONS        | L 66 x P 35 x H 28 inches                                                                                                                                                |
| FRAME             | Solid beech Construction: Traditional assembly                                                                                                                           |
| COMFORT           | Suspension: Elastic webbing<br>Structure: CMHR4348 Foam -<br>wrapped in poylester wadding<br>Seat: CMHD55 foam - CMHR4338<br>foam - CMHR2818 foam<br>Back: CMHR2818 foam |
| FINISHES          | Upholstery Finishes : Simple seams -<br>Stretched fabric                                                                                                                 |
| INFORMATION       | Refer to suitable list of fabrics                                                                                                                                        |
| WEIGHT            | -                                                                                                                                                                        |
| FABRIC QTY        | 7,06 yds                                                                                                                                                                 |
| AVAILABLE OPTIONS | Beech base<br>Metal base<br>Upholstered base<br>Oak base                                                                                                                 |