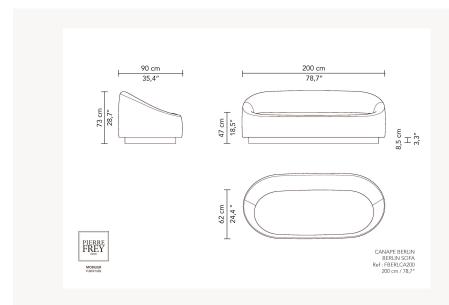

## FBERLCA200 -

| Pierre Frey       |                                                                                                                                                                              |
|-------------------|------------------------------------------------------------------------------------------------------------------------------------------------------------------------------|
| CATEGORY          | Sofas                                                                                                                                                                        |
| DESIGNER          | Christian Haas                                                                                                                                                               |
| DIMENSIONS        | L 78 x P 35 x H 28 inches                                                                                                                                                    |
| FRAME             | Solid beech<br>Construction : Traditional assembly                                                                                                                           |
| COMFORT           | Suspension : Elastic webbing<br>Structure : CMHR4348 Foam -<br>wrapped in poylester wadding<br>Seat : CMHD55 foam - CMHR4338<br>foam - CMHR2818 foam<br>Back : CMHR2818 foam |
| FINISHES          | Upholstery Finishes : Simple seams -<br>Stretched fabric                                                                                                                     |
| INFORMATION       | Refer to suitable list of fabrics                                                                                                                                            |
| WEIGHT            | -                                                                                                                                                                            |
| FABRIC QTY        | 8,15 yds                                                                                                                                                                     |
| AVAILABLE OPTIONS | Beech base<br>Metal base<br>Upholstered base<br>Oak base                                                                                                                     |