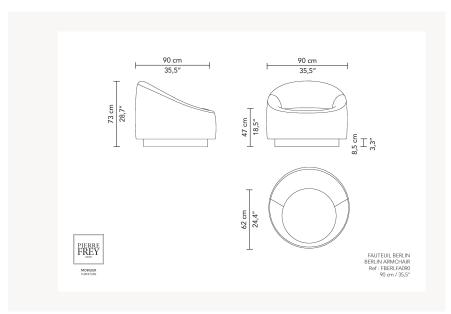

## FBERLFA090B1 BERLIN

Designed by Christian Haas, Berlin is based on an organic, rounded aesthetic vocabulary. The pure line of the backrest surrounds the seat in a continuous movement. The upholstered base gives a slight lift to the structure and creates a lightness to the pieces. Entirely upholstered, sofa, pouf and armchair are a tribute to the know-how of Maison Pierre Frey.

## Pierre Frey

| CATEGORY          | Armchairs                                                                                                                                                                |
|-------------------|--------------------------------------------------------------------------------------------------------------------------------------------------------------------------|
| DESIGNER          | Christian Haas                                                                                                                                                           |
| DIMENSIONS        | L 35 x P 35 x H 28 inches                                                                                                                                                |
| FRAME             | Solid beech<br>Construction : Traditional assembly                                                                                                                       |
| COMFORT           | Suspension: Elastic webbing<br>Structure: CMHR4348 Foam -<br>wrapped in poylester wadding<br>Seat: CMHD55 foam - CMHR4338<br>foam - CMHR2818 foam<br>Back: CMHR2818 foam |
| FINISHES          | Upholstery Finishes : Simple seams -<br>Stretched fabric                                                                                                                 |
| INFORMATION       | Swivel base Refer to suitable list of fabrics                                                                                                                            |
| WEIGHT            | 0,00 Kg                                                                                                                                                                  |
| FABRIC QTY        | 4,34 yds                                                                                                                                                                 |
| AVAILABLE OPTIONS | Beech base<br>Metal base<br>Upholstered base<br>Oak base                                                                                                                 |