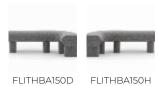

## FLITHBA LITHO

The LITHO line, designed by Guillaume Delvigne, means «stone» in ancient Greek. It resembles a primitive landscape where each piece would have its own personality and would resonate with each other. Each piece is the result of an assembly of volumes, either nested or simply placed one on top of the other, reinforcing this monolithic presence. Large, massive and sculpted forms emerge with a polished, almost mineral appearance. Entirely upholstered in fabric, they pay homage to the Maison's historical know-how. Sofa, slipper chair and bench evoke a relaxed and friendly attitude.

## Pierre Frey

| •            |                                                                                                                                |
|--------------|--------------------------------------------------------------------------------------------------------------------------------|
| CATEGORY     | Benchs                                                                                                                         |
| DESIGNER     | Guillaume Delvigne                                                                                                             |
| DIMENSIONS   | L 12 x P 6 x H 6 inches                                                                                                        |
| FRAME        | Wooden panel - Solid beech<br>Construction : Traditional glued and<br>screwed assembly                                         |
| COMFORT      | Suspension : Solid seat Structure : HR foam 40 kg/m3 Seat : HR foam 45 kg/m3 - wrapped in poylester wadding - HR foam 26 kg/m3 |
| FINISHES     | Upholstery Finishes : Topstitching -<br>Piping - Simple seams - Stretched<br>fabric                                            |
| LEG FINISHES | Upholstered                                                                                                                    |
| INFORMATION  | Refer to the exhaustive list of compatible fabrics, Exists in left and right version                                           |
| WEIGHT       | -                                                                                                                              |