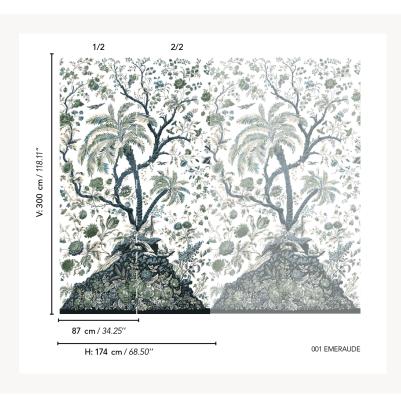

## **BP350001 VOILE DE GENES**

Panel depicting a tree-of-life design on a flowering mound populated by three animals: a giraffe, a deer and a lion. The original voile de Gênes, preserved in the Maison's archives, was printed with the block printing technique on a fine cotton canvas in the 19th century. It is modernized here with verdigris colors inspired by greenery and printed on a laminated linen voile. Connectable panoramic wallpaper.

## Braquenié

| TYPE             | Small width printed wallpapers -<br>Paperbacked fabrics - Panoramic<br>wallpapers |
|------------------|-----------------------------------------------------------------------------------|
| SALES UNIT       | Available per panel                                                               |
| BACKING          | NON WOVEN                                                                         |
| COMPOSITION      | 100 % Linen                                                                       |
| WIDTH            | 87 cm / 34,25 inch                                                                |
| REPEAT           | H: 174 cm - 68,00 inch<br>V: 300 cm - 118,11 inch                                 |
| WEIGHT           | 225 gr / m²                                                                       |
| CARE             | <u>~~</u> ¾½                                                                      |
| TRIMMING         | Trimmed                                                                           |
| HANGING/REMOVING | Paste the wall<br>Strippable                                                      |
| CERTIFICATIONS   | EUROCLASS B-s1,d0<br>ASTM E84 Class A                                             |
| NOTES            | Flame retardant backing                                                           |
|                  | Sold as a complete artwork                                                        |