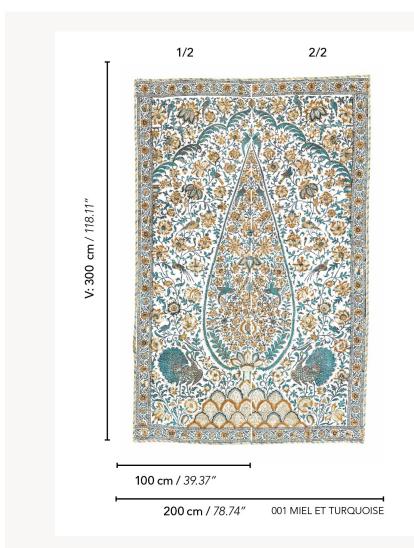

## BP374001 L ARBRE AUX OISEAUX

Delightful panel representing a cypress tree placed on a mound decorated with peacocks and many other birds. The original kalemkar, painted and printed in the 19th century in India, is kept in the Maison's archives. This panoramic wallpaper printed on a high quality non-woven fabric is coordinated with the reference L'ARBRE AUX OISEAUX COORDONNE BP375 which includes one of its details.

## BP374001 - Miel et turquoise

| Braquenié        |                                                                                                                          |
|------------------|--------------------------------------------------------------------------------------------------------------------------|
| ТҮРЕ             | Wide width printed wallpapers -<br>Panoramic wallpapers                                                                  |
| SALES UNIT       | Full panoramic 300 cm x 200 cm ( 2<br>lengths 100 cm x 200 cm) - 118,11 in x<br>78,74 in( 2 lengths 39,37 in x 78,74 in) |
| BACKING          | NON WOVEN                                                                                                                |
| COMPOSITION      | -                                                                                                                        |
| WIDTH            | 100 cm / 39,37 inch                                                                                                      |
| REPEAT           | H: 200 cm - 78,00 inch<br>V: 300 cm - 118,11 inch                                                                        |
| WEIGHT           | 135 gr / m²                                                                                                              |
| CARE             | ≈ <sup>©</sup>                                                                                                           |
| TRIMMING         | Trimmed                                                                                                                  |
| HANGING/REMOVING | Paste the wall<br>Strippable                                                                                             |
|                  | EUROCLASS C-s1,d0<br>ASTM E84 Class A                                                                                    |
| NOTES            | Good lightfastness<br>Flame retardant backing<br>Sold as a complete artwork                                              |
| INFORMATION      | 1 roll = 2 panels                                                                                                        |