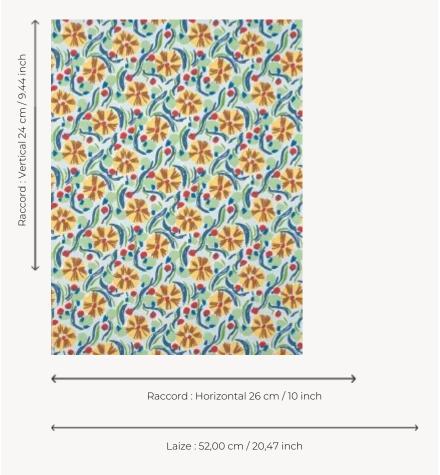

## FP006001 LES ANEMONES

This lovely rotary screen printed design was painted by Scottish ceramicist Rachael Cocker. Available in colors inspired by the artist's pottery, THE ANEMONES is reminiscent of sea anemones. The traditional rotary screen printing technique used is reminiscent of the artist's handwork and gestures.

## Pierre Frey

воок

| TYPE             | Printed wallpapers                                                              |
|------------------|---------------------------------------------------------------------------------|
| ARTIST           | Rachael Cocker                                                                  |
| SALES UNIT       | Available per roll of 10,05 m / 11 yards                                        |
| BACKING          | NON WOVEN                                                                       |
| COMPOSITION      | -                                                                               |
| WIDTH            | 52 cm / 20,47 inch                                                              |
| REPEAT           | H: 26 cm - 10,00 inch<br>V: 24 cm - 9,44 inch<br>Straight repeat                |
| WEIGHT           | 165 gr / m²                                                                     |
| CARE             | <b>≈</b> ♦                                                                      |
| TRIMMING         | Trimmed                                                                         |
| HANGING/REMOVING | Paste the wall<br>Strippable                                                    |
| CERTIFICATIONS   | EUROCLASS B-s1,d0<br>ASTM E84 Class A                                           |
|                  |                                                                                 |
| NOTES            | Good lightfastness<br>Flame retardant backing<br>Traditional printing technique |