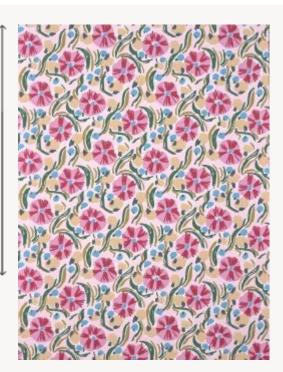

## FP006002 LES ANEMONES

This lovely rotary screen printed design was painted by Scottish ceramicist Rachael Cocker. Available in colors inspired by the artist's pottery, THE ANEMONES is reminiscent of sea anemones. The traditional rotary screen printing technique used is reminiscent of the artist's handwork and gestures.

## FP006002 - Printemps

Raccord : Horizontal 26 cm / 10 inch

Laize : 52,00 cm / 20,47 inch