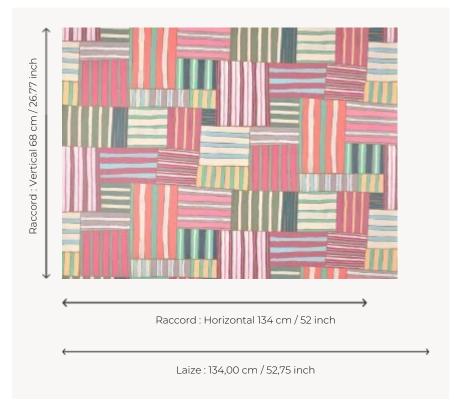

## Pierre Frey

воок

| TYPE                      | Wide width printed wallpapers                                      |
|---------------------------|--------------------------------------------------------------------|
| SALES UNIT                | Available per meter/yard                                           |
| BACKING                   | NON WOVEN                                                          |
| COMPOSITION               | -                                                                  |
| WIDTH                     | 134 cm / 52,75 inch                                                |
| REPEAT                    | H: 134 cm - 52,00 inch<br>V: 68 cm - 26,77 inch<br>Straight repeat |
| WEIGHT                    | 185 gr / m²                                                        |
|                           |                                                                    |
| CARE                      | <b>≈</b> ○                                                         |
| CARE TRIMMING             | <b>∞ ○</b> Pretrimmed                                              |
|                           |                                                                    |
| TRIMMING                  | Pretrimmed  Paste the wall                                         |
| TRIMMING HANGING/REMOVING | Pretrimmed  Paste the wall Strippable  EUROCLASS B-sl,d0           |