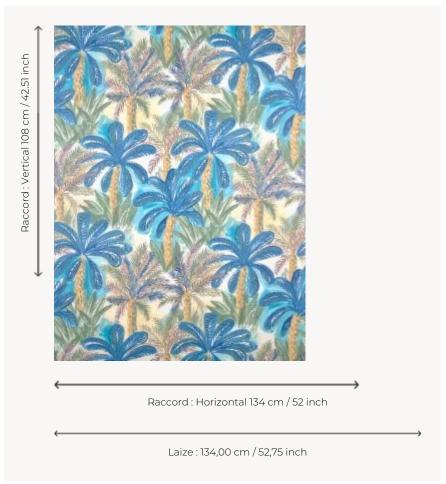

## Pierre Frey

воок

| TYPE                      | Wide width printed wallpapers                                       |
|---------------------------|---------------------------------------------------------------------|
| SALES UNIT                | Available per meter/yard                                            |
| BACKING                   | NON WOVEN                                                           |
| COMPOSITION               | -                                                                   |
| WIDTH                     | 134 cm / 52,75 inch                                                 |
| REPEAT                    | H: 134 cm - 52,00 inch<br>V: 108 cm - 42,51 inch<br>Straight repeat |
| WEIGHT                    | 185 gr / m²                                                         |
|                           | .str.                                                               |
| CARE                      | <b>≈</b> ○                                                          |
| CARE TRIMMING             | <b>≈</b> Pretrimmed                                                 |
|                           |                                                                     |
| TRIMMING                  | Pretrimmed  Paste the wall                                          |
| TRIMMING HANGING/REMOVING | Pretrimmed  Paste the wall Strippable  EUROCLASS B-s1,d0            |