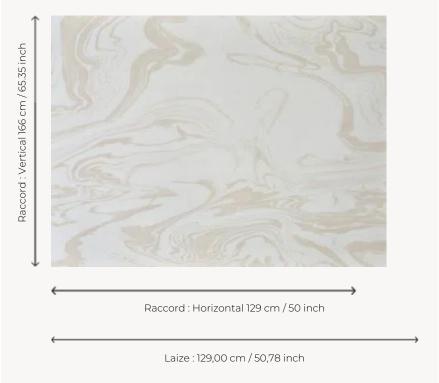

## Pierre Frey

воок

| TYPE             | Small width printed wallpapers -<br>Paperbacked fabrics             |
|------------------|---------------------------------------------------------------------|
| SALES UNIT       | Available per meter/yard                                            |
| BACKING          | NON WOVEN                                                           |
| COMPOSITION      | 100 % Silk                                                          |
| WIDTH            | 129 cm / 50,78 inch                                                 |
| REPEAT           | H: 129 cm - 50,00 inch<br>V: 166 cm - 65,35 inch<br>Straight repeat |
| WEIGHT           | 235 gr / m²                                                         |
| CARE             | R <u>**</u>                                                         |
| TRIMMING         | Trimmed                                                             |
| HANGING/REMOVING | Paste the wall<br>Strippable                                        |
| CERTIFICATIONS   | EUROCLASS B-s1,d0<br>ASTM E84 Class A                               |
| INFORMATION      | Panel effect<br>Inherent irregularities from the<br>natural fiber   |
|                  |                                                                     |