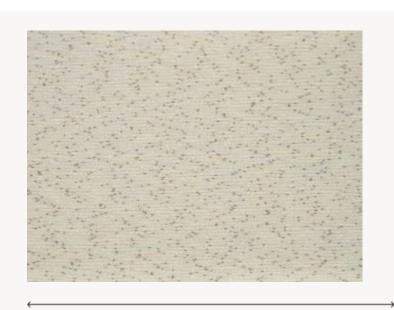

## FP029001 LUCIE

The looped, two-tone, irregular threads of this textile laminated on non-woven backing bring a cocooning atmosphere to the room and the walls decorated with this wallpaper.

## FP029001 - Neige

Laize : 135,00 cm / 53,14 inch

2 Colors

FP029001 Neige

FP029002 Sable