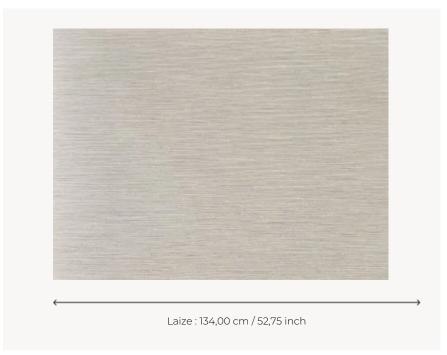

## FP033001 AZIZ

A pearlescent textile with irregular raffia threads, laminated on a non-woven backing.

## FP033001 - Nacre

## Pierre Frey

| TYPE                       | Straws and similar materials                                   |
|----------------------------|----------------------------------------------------------------|
| SALES UNIT                 | Available per meter/yard                                       |
| BACKING                    | NON WOVEN                                                      |
| COMPOSITION                | 38 % Polyester - 33 % Viscose - 28 %<br>Polyamide - 1 % Cotton |
| WIDTH                      | 134 cm / 52,75 inch                                            |
| WEIGHT                     | 320 gr / m <sup>2</sup>                                        |
| CARE                       | <b>~</b> ¾                                                     |
|                            |                                                                |
| TRIMMING                   | Trimmed                                                        |
| TRIMMING  HANGING/REMOVING | Trimmed  Paste the wall  Wet removable                         |
|                            | Paste the wall                                                 |
| HANGING/REMOVING           | Paste the wall<br>Wet removable                                |