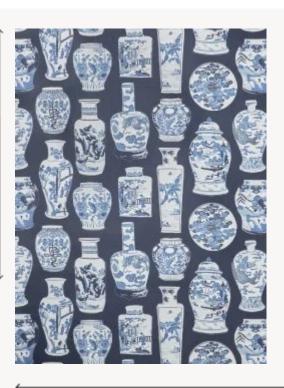

## FP045001 QINGHUA PETIT

Coordinated with the fabric of the same name, QINGHUA is a design representing a collection of cobalt blue and white tea pots and porcelain. It is proposed here in a reduced scale.

## FP045001 - Indigo

Raccord : Horizontal 67 cm / 26 inch

Laize : 134,00 cm / 52,75 inch