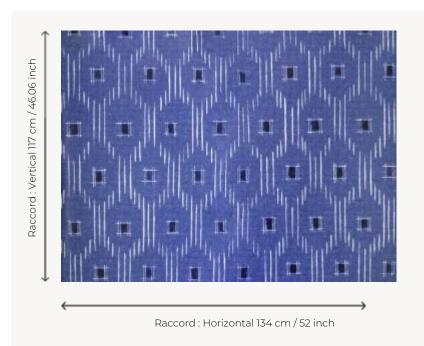

## FP058001 KAORI

A geometric pattern inspired by traditional Japanese textiles, revealed through free brushstrokes. KAORI is printed on an embossed vinyl backing that imitates silk.

## FP058001 - Indigo

Laize : 134,00 cm / 52,75 inch

## Pierre Frey

| ТҮРЕ                         | Wide width printed wallpapers                                       |
|------------------------------|---------------------------------------------------------------------|
| SALES UNIT                   | Available per meter/yard                                            |
| BACKING                      | NON WOVEN                                                           |
| COMPOSITION                  | -                                                                   |
| WIDTH                        | 134 cm / 52,75 inch                                                 |
| REPEAT                       | H: 134 cm - 52,00 inch<br>V: 117 cm - 46,06 inch<br>Straight repeat |
| WEIGHT                       | 185 gr / m²                                                         |
| CARE                         | ≈ <sup>©</sup>                                                      |
|                              |                                                                     |
| TRIMMING                     | Pretrimmed                                                          |
| TRIMMING<br>HANGING/REMOVING | Pretrimmed<br>Paste the wall<br>Strippable                          |
|                              | Paste the wall                                                      |
| HANGING/REMOVING             | Paste the wall<br>Strippable<br>EUROCLASS B-s1,d0                   |