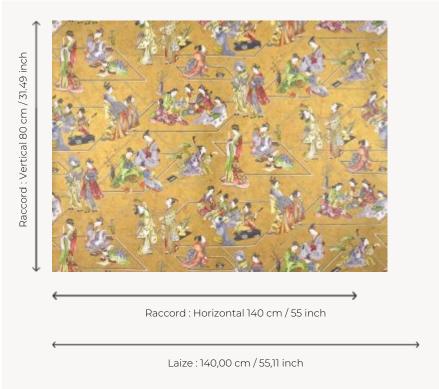

## FP060001 CONTE MERVEILLEUX

Scenes from Japanese life, games, reading, sports and music are all represented in this design based on a geometric pattern, printed on metallic materials. The Japanese kimonos of the geishas are particularly featured.

## Pierre Frey

INFORMATION

TYPE Wide width printed wallpapers SALES UNIT Available per meter/yard NON WOVEN BACKING COMPOSITION 140 cm / 55,11 inch WIDTH REPEAT H: 140 cm - 55,00 inch V: 80 cm - 31,49 inch Straight repeat WEIGHT 170 gr/m<sup>2</sup> CARE TRIMMING Not trimmed Paste the wall HANGING/REMOVING Strippable CERTIFICATIONS EUROCLASS C-s1,d0 ASTM E84 Class A