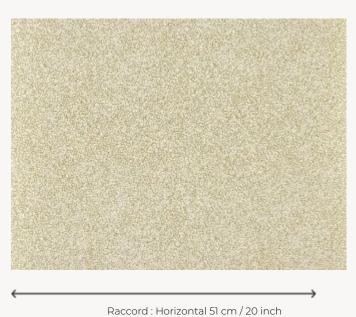

## FP071001 CRAQUELIN

A delicate semi-plain coordinated with the collection, CRAQUELIN is traditionally rotary screen printed. Its motif recalls the cracked earth of the Bolivian deserts.

## FP071001 - Ocre

Laize : 51,00 cm / 20,07 inch

## Pierre Frey

| ТҮРЕ                         | Printed wallpapers                                           |
|------------------------------|--------------------------------------------------------------|
| SALES UNIT                   | Available per roll of 10,05 m / 11 yards                     |
| BACKING                      | NON WOVEN                                                    |
| COMPOSITION                  | -                                                            |
| WIDTH                        | 51 cm / 20,07 inch                                           |
| REPEAT                       | H: 51 cm - 20,00 inch<br>Free match                          |
| WEIGHT                       | 165 gr / m²                                                  |
|                              |                                                              |
| CARE                         | ≈ Ö                                                          |
| CARE<br>TRIMMING             | <b>≈ ♀</b>                                                   |
|                              |                                                              |
| TRIMMING                     | Trimmed<br>Paste the wall                                    |
| TRIMMING<br>HANGING/REMOVING | Trimmed<br>Paste the wall<br>Strippable<br>EUROCLASS C-s1,d0 |