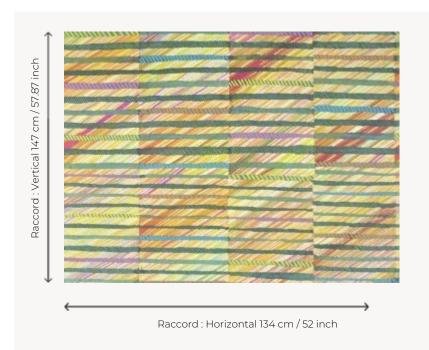

## Pierre Frey

| ТҮРЕ                         | Wide width printed wallpapers                                       |
|------------------------------|---------------------------------------------------------------------|
| SALES UNIT                   | Available per meter/yard                                            |
| BACKING                      | NON WOVEN                                                           |
| COMPOSITION                  | -                                                                   |
| WIDTH                        | 134 cm / 52,75 inch                                                 |
| REPEAT                       | H: 134 cm - 52,00 inch<br>V: 147 cm - 57,87 inch<br>Straight repeat |
| WEIGHT                       | 185 gr / m²                                                         |
|                              |                                                                     |
| CARE                         | ≈ <sup>©</sup>                                                      |
| CARE                         | <b>≈ ≎</b><br>Pretrimmed                                            |
|                              |                                                                     |
| TRIMMING                     | Pretrimmed<br>Paste the wall                                        |
| TRIMMING<br>HANGING/REMOVING | Pretrimmed<br>Paste the wall<br>Strippable<br>EUROCLASS B-s1,d0     |