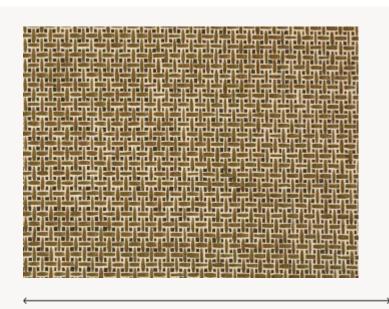

## FP378001 URSA

The qualities of this artisanally-woven range echo the traits of Mother Nature: beautiful, wild, and following a regular – yet always unique – pattern. The irregularities of its natural fibres are magnified by subtle lines of simple purity.

## FP378001 - Olive

Laize : 91,00 cm / 35,82 inch

## Pierre Frey

| TYPE             | Straws and similar materials          |
|------------------|---------------------------------------|
| SALES UNIT       | Available per roll of 6 m / 6.5 yards |
| BACKING          | PAPER                                 |
| COMPOSITION      | 100 % Paper                           |
| WIDTH            | 91 cm / 35,82 inch                    |
| REPEAT           | Free match                            |
| WEIGHT           | 324 gr / m²                           |
| CARE             | <i>R</i> <u>**</u>                    |
| TRIMMING         | Trimmed                               |
| HANGING/REMOVING | Paste the wall<br>Strippable          |
| CERTIFICATIONS   | EUROCLASS C-s1,d0                     |
| INFORMATION      | Panel effect                          |