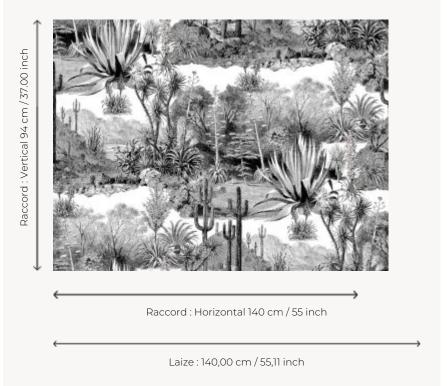

## Pierre Frey

| TYPE             | Wide width printed wallpapers                                           |
|------------------|-------------------------------------------------------------------------|
| SALES UNIT       | Available per meter/yard                                                |
| BACKING          | NON WOVEN                                                               |
| COMPOSITION      | 100 % Non-woven                                                         |
| WIDTH            | 140 cm / 55,11 inch                                                     |
| REPEAT           | H: 140 cm - 55,00 inch<br>V: 94 cm - 37,00 inch<br>Straight repeat      |
| WEIGHT           | 147 gr / m²                                                             |
| CARE             | <u>~~</u> ¾// <sub>4</sub>                                              |
| TRIMMING         | Not trimmed                                                             |
| HANGING/REMOVING | Paste the wall<br>Wet removable                                         |
| CERTIFICATIONS   | EUROCLASS B-s1,d0                                                       |
| INFORMATION      | Use the trim & join marks during installation. Double-cut installation. |