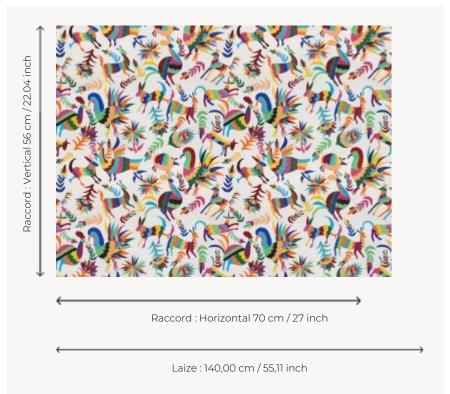

## FP401001 OTOMI

Inspired by the traditional embroideries of the ethnic group of the same name, the Otomi model was first produced in cut paper. Here, colorful flowers blend with hybrid animals in a swirl of shades, which seem to come to life through the slight cast shadow.

## Pierre Frey

| TYPE             | Wide width printed wallpapers                                     |
|------------------|-------------------------------------------------------------------|
| SALES UNIT       | Available per meter/yard                                          |
| BACKING          | NON WOVEN                                                         |
| COMPOSITION      | 100 % Non-woven                                                   |
| WIDTH            | 140 cm / 55,11 inch                                               |
| REPEAT           | H: 70 cm - 27,00 inch<br>V: 56 cm - 22,04 inch<br>Straight repeat |
| WEIGHT           | 147 gr / m²                                                       |
| CARE             | <b>~</b> ≝                                                        |
| TRIMMING         | Not trimmed                                                       |
| HANGING/REMOVING | Paste the wall<br>Wet removable                                   |
| CERTIFICATIONS   | EUROCLASS B-s1,d0                                                 |
| INFORMATION      | Use the trim & join marks during installation.                    |