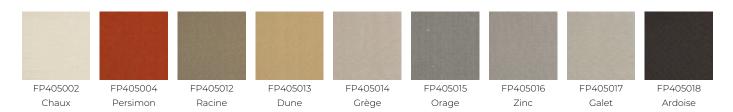

UNIT       | Available per meter/yard                   |
| BACKING          | NON WOVEN                                  |
| COMPOSITION      | 100 % Silk                                 |
| WIDTH            | 130 cm / 51,18 inch                        |
| REPEAT           | Free match                                 |
| WEIGHT           | 188 gr / m²                                |
| CARE             | R 🗠                                        |
| TRIMMING         | Trimmed                                    |
|                  | mmmed                                      |
| HANGING/REMOVING | Paste the wall Strippable                  |
|                  | Paste the wall                             |
| HANGING/REMOVING | Paste the wall<br>Strippable               |

## 11 Colors