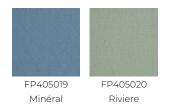

NIT       | Available per meter/yard                   |
| BACKING          | NON WOVEN                                  |
| COMPOSITION      | 100 % Silk                                 |
| WIDTH            | 130 cm / 51,18 inch                        |
| REPEAT           | Free match                                 |
| WEIGHT           | 188 gr / m²                                |
| CARE             | R 🗠                                        |
| TRIMMING         | Trimmed                                    |
|                  | mmmed                                      |
| HANGING/REMOVING | Paste the wall Strippable                  |
|                  | Paste the wall                             |
| HANGING/REMOVING | Paste the wall<br>Strippable               |

## 11 Colors