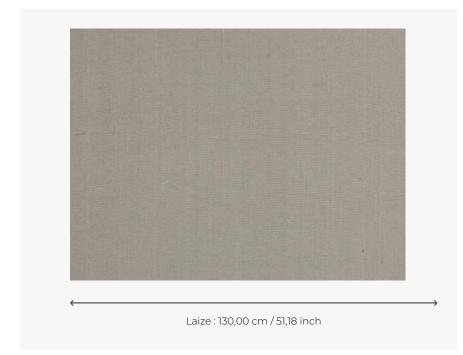

## Pierre Frey

| TYPE             | Plains & semi plains - Paperbacked fabrics |
|------------------|--------------------------------------------|
| SALES UNIT       | Available per meter/yard                   |
| BACKING          | NON WOVEN                                  |
| COMPOSITION      | 100 % Silk                                 |
| WIDTH            | 130 cm / 51,18 inch                        |
| REPEAT           | Free match                                 |
| WEIGHT           | 188 gr / m²                                |
| CARE             | R 🗠                                        |
| TRIMMING         | Trimmed                                    |
|                  | mmmed                                      |
| HANGING/REMOVING | Paste the wall Strippable                  |
|                  | Paste the wall                             |
| HANGING/REMOVING | Paste the wall<br>Strippable               |