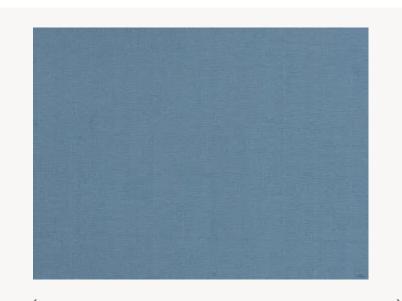

## FP405019 ZIA

Available in twelve new colors which complement the mineral accents of the grasscloth collection, this material is a surprising alternative to conventional wall covering. Silk brings out the exquisite beauty of these scintillating hues and makes this range so exclusive. As is the case for all traditional fabric wall coverings, the application of this material creates paneling effects which reinforce the unique, artisanal aspect of these timelessly luxurious silks.

## FP405019 - Minéral

Laize : 130,00 cm / 51,18 inch