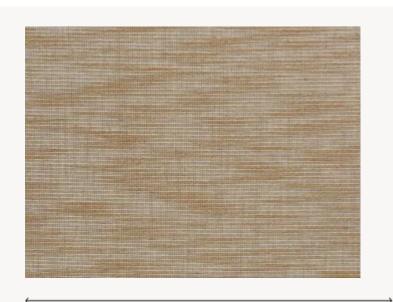

## FP460002 ERABLE

In line with the previous GRAMINEES collections, and echoing the NATECRU collection of woven textiles, Pierre Frey presents a collection of wallcoverings inspired by nature, imitating straw weaves. White, natural or unbleached colors are associated in a resolutely contemporary way.

## FP460002 - Camel

Laize : 140,00 cm / 55,11 inch

## Pierre Frey

| ТҮРЕ             | Embossed patterns - Plains & semi<br>plains - Paperbacked fabrics |
|------------------|-------------------------------------------------------------------|
| SALES UNIT       | Available per meter/yard                                          |
| BACKING          | NON WOVEN                                                         |
| COMPOSITION      | 70 % Linen - 18 % Wool - 8 % Viscose -<br>4 % Polyester           |
| WIDTH            | 140 cm / 55,11 inch                                               |
| REPEAT           | Free match                                                        |
| WEIGHT           | 335 gr / m²                                                       |
| CARE             | ~ <sup>©</sup>                                                    |
| TRIMMING         | Trimmed                                                           |
| HANGING/REMOVING | Paste the wall<br>Wet removable                                   |
| CERTIFICATIONS   | EUROCLASS C-s1,d0<br>ASTM E84 Class A                             |
| NOTES            | Good lightfastness                                                |
| INFORMATION      | Panel effect                                                      |